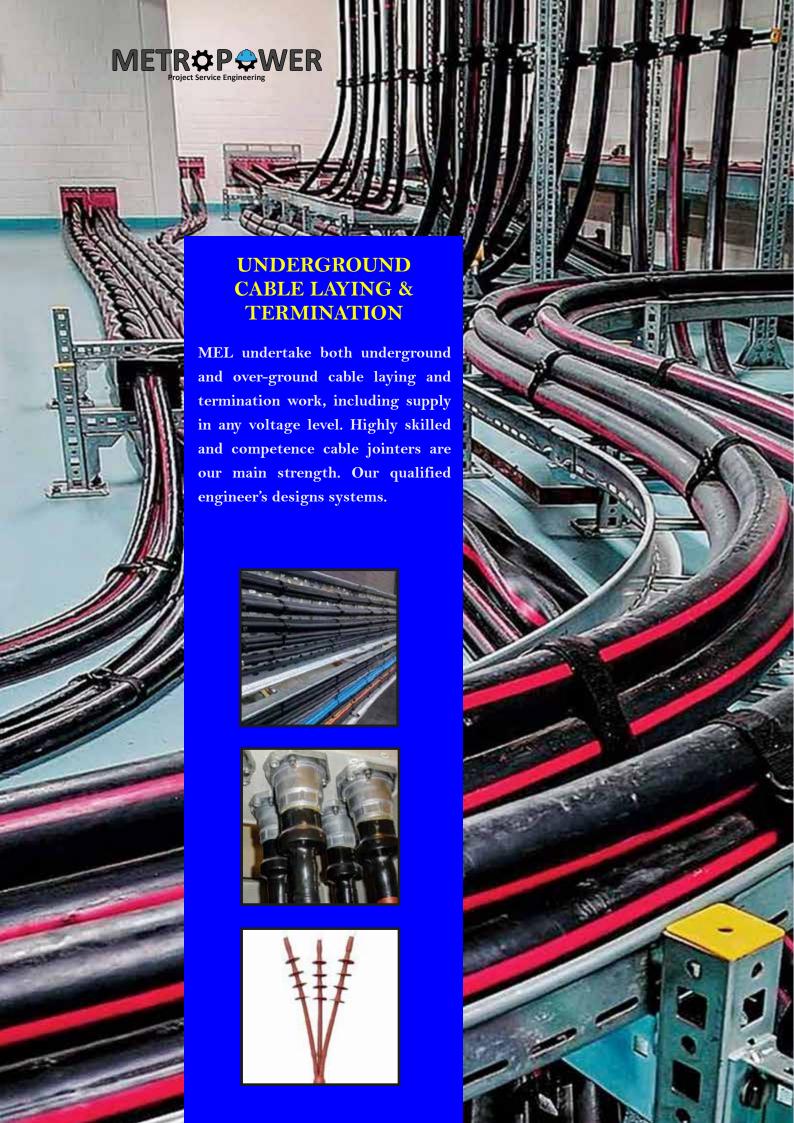

#### **Our Capabilities:**

- Supply & installation of 33kV & 11kV outdoor switchgears.
- Supply & installation of 33kV & 11kV indoor switchgears.
- Supply & installation of power transformers.
- Transportation and positioning of indoor/outdoor switchgears & power transformers.
- Supply & installation of earthing system.
- Supply & installation of lightning protection system.
- Supply & installation of outdoor gantry yards.
- Supply & laying of HT cables and terminations of cables.
- Supply & installation of auxiliary power backups.
- Supply & installation of indoor & outdoor lighting solutions.